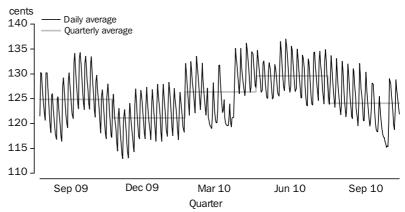

### CAPITAL CITIES COMPARISON

ALL GROUPS

At the All groups level, the CPI rose in all capital cities this quarter. The highest positive movement was in Darwin (+1.1%) followed by Brisbane (+1.0%) and Hobart (+1.0%). All other cities increased between 0.5% and 0.9%.

The housing group was the highest positive contributor in all cities. The highest increases were in Brisbane (+2.8%) and Hobart (+2.8%). All other cities increased between 1.5% and 2.4%. The increases were due to rises across all cities in water and sewerage. Electricity also recorded increases in all cities except Melbourne. The drop in Melbourne was due to the impact of the winter energy concession. Property rates and charges, and rents also increased across all cities.

The alcohol and tobacco group recorded the second highest positive contribution in all cities. Brisbane, Adelaide and Darwin had the highest increases of 3.3%. All other cities increased between 2.3% and 3.1%. The major contributors to the increase were a flow on effect of the 25% increase in excise tax for tobacco implemented on 30 April 2010 as well as the rise in the rate of federal excise on 1 August 2010.

The household contents and services group also contributed to the quarterly movement. The highest increase was in Melbourne (+1.2%) and Canberra (+1.2%). All other cities saw increases except for Darwin (-0.6%) and Perth (-0.1%). The increases were predominantly due to the cessation of specials that occurred in the last quarter.

The transportation group was the largest negative contributor to the quarterly movement. Adelaide (-1.2%) had the largest decrease. The negative movement was led by automotive fuel which registered drops in all eight capital cities from 0.3% to 4.5%.

Over the twelve months to September quarter 2010, the all groups CPI rose in all capital cities. The highest positive movement was in Melbourne and Perth (+3.1%) due to relatively higher increases in housing, alcohol and tobacco and education in those capital cities. Canberra (+2.1%) recorded the lowest positive movement.