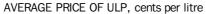

Automotive fuel fell in April (-0.5%), rose in May (+1.5%) and fell in June (-1.4%), July (-1.6%), August (-1.0%) and September (-2.9%).

The following graph shows the pattern of the average daily prices for unleaded petrol for the eight capital cities over the last fifteen months.

Over the twelve months to September quarter 2010, the transportation group rose 0.6%, with the main contributor being other motoring charges (+5.8%). Urban transport fares (+2.5%) and motor vehicle repair and servicing (+2.0%) also recorded a rise. Motor vehicles (-0.8%) and automotive fuel (-0.3%) fell.