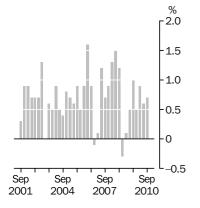

Automotive fuel fell in April (-0.5%), rose in May (+1.5%) and fell in June (-1.4%), July (-1.6%), August (-1.0%) and September (-2.9%).

The following graph shows the pattern of the average daily prices for unleaded petrol for the eight capital cities over the last fifteen months.

Over the twelve months to September quarter 2010, the transportation group rose 0.6%, with the main contributor being other motoring charges (+5.8%). Urban transport fares (+2.5%) and motor vehicle repair and servicing (+2.0%) also recorded a rise. Motor vehicles (-0.8%) and automotive fuel (-0.3%) fell.