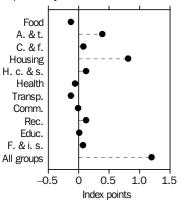

### Contribution to quarterly change

September Quarter 2010

#### MAIN CONTRIBUTORS TO CHANGE

CPI GROUPS

The discussion of the CPI groups below is ordered in terms of their absolute significance to the change in All groups index points for the quarter (see tables 6 and 7).