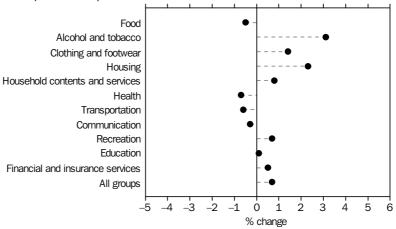

## KEY FIGURES

| WEIGHTED AVERAGE OF EIGHT CAPITAL CITIES | Jun Qtr 2010 to<br>Sep Qtr 2010 | Sep Qtr 2010 |
|------------------------------------------|---------------------------------|--------------|
|                                          | % change                        | % change     |
| Food                                     | -0.5                            | 1.7          |
| Alcohol and tobacco                      | 3.1                             | 11.2         |
| Clothing and footwear                    | 1.4                             | -2.8         |
| Housing                                  | 2.3                             | 5.2          |
| Household contents and services          | 0.8                             | 0.4          |
| Health                                   | -0.7                            | 5.2          |
| Transportation                           | -0.6                            | 0.6          |
| Communication                            | -0.3                            | -0.4         |
| Recreation                               | 0.7                             | -0.7         |
| Education                                | 0.1                             | 5.8          |
| Financial and insurance services         | 0.5                             | 3.4          |
| All groups                               | 0.7                             | 2.8          |
| All groups excluding Housing and         |                                 |              |
| Financial and insurance services         | 0.3                             | 2.0          |
|                                          |                                 |              |

### OVERVIEW OF CPI MOVEMENTS

- The most significant price rises this quarter were for tobacco (+7.0%), water and sewerage (+12.8%), electricity (+6.0%), property rates and charges (+6.2%) and rents (+1.1%).
- The most significant offsetting price falls were for automotive fuel (-3.7%), vegetables (-5.4%), pharmaceuticals (-3.9%), audio, visual and computing equipment (-2.7%) and soft drinks, waters and juices (-1.8%).